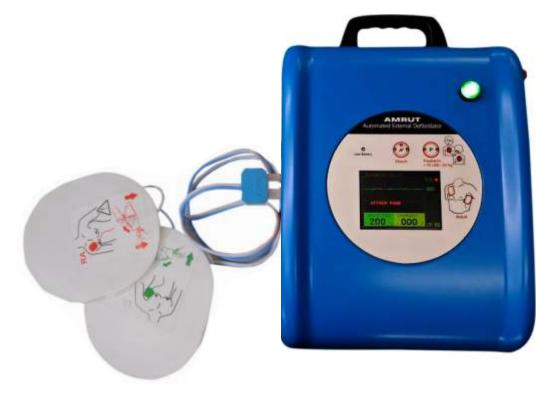

## **AMRUT PLUS**

## **Key Features**

- Detailed voice prompts and visual icons for guidance to user
- ✓ Battery capacity : 200 shocks or 4 hours
- ✓ 20 sec delay time between two shocks
- Evaluates patient ECG to determine if rhythm is shockable
- 3.5 inch display is for 'Analyzing ','Attach Pads', 'CPR' ,shock status messages, and ECG trace